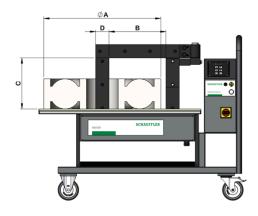

### **Dimensions**

| ece, vertical heating: |
|------------------------|
|                        |
| ece, vertical heating: |
|                        |
| ece, horizontal        |
|                        |
| piece                  |
| tical heating          |
| izontal heating        |
|                        |
|                        |
|                        |
| tion (mm²)             |
|                        |