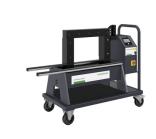

# HEATER600-SMART-400V ☑

Induction heating device

Schaeffler ID: 0966769730000

**HEATER** smart

### **Functions**

| +                 | Temperature hold                                  |
|-------------------|---------------------------------------------------|
| +                 | Automatic demagnetization, <2A/cm                 |
| +                 | Swivel arm                                        |
| +                 | Log function                                      |
| +                 | Delta-T control                                   |
| +                 | Temperature control                               |
| +                 | Time control                                      |
| +                 | Temperature and time control                      |
| +                 | Temperature and speed control                     |
| +                 | Overheating protection                            |
| only in temp. and | Automatic power reduction                         |
| speed mode        |                                                   |
| +                 | Device supports horizontal / lying heating of the |
|                   | workpiece                                         |
| +                 | Device supports vertical / hanging heating of     |
|                   | the workpiece                                     |
| +                 | Device mobile                                     |
|                   |                                                   |